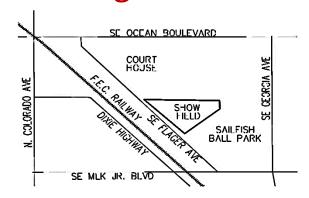

### Sunday, November 3, 2024 Car Show Show Field Behind Martin County Court House

Enter at 301 SE Stypmann Blvd., Stuart, FL 34994 Gate Opens 8am and Closes at 10:00am

- > Judging 10:30am, Trophies 2pm
- > Music and Food Trucks On-Site
- > Dash Plaques First 100 Registered Cars
- > Cars must be 25 Years or older