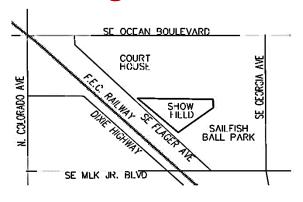

### Sunday, November 2, 2025 Car Show

**Show Field Behind Martin County Court House** 

Enter at 301 SE Stypmann Blvd., Stuart, FL 34994 Gate Opens 8am and Closes at 10:00am

- > Judging 10:30am, Trophies 2pm
- > Music and Food On-Site
- > Free lunch to pre-registered drivers
- > Dash Plaques First 100 Registered Cars
- > Cars must be 25 Years or older